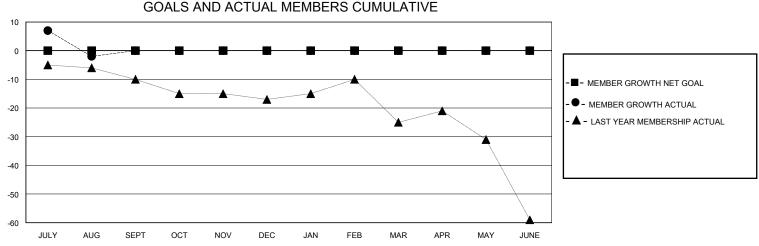

## District 26 M7

Results as of: 8/31/2024

0

| GMT:          |               | GMT CA      |               |                       |                        |                         |                                                    |  |  |
|---------------|---------------|-------------|---------------|-----------------------|------------------------|-------------------------|----------------------------------------------------|--|--|
|               | Club          | s           |               | Members               |                        |                         |                                                    |  |  |
|               | RESULTS FOR   | R 2024-2025 |               | RESULTS FOR 2024-2025 |                        |                         |                                                    |  |  |
| QUARTER       | NEW CLUB GOAL | NEW CLUBS   | DROPPED CLUBS | QUARTER MEME          | BER GROWTH NET<br>GOAL | MEMBER GROWTH<br>ACTUAL | DROPPED<br>MEMBERS ACTUAL<br>(including transfers) |  |  |
| JULY/AUG/SEPT | 0             | 0           | 0             | JULY/AUG/SEPT         | 0                      | 14                      | 13                                                 |  |  |
| OCT/NOV/DEC   | 1             | 0           | 0             | OCT/NOV/DEC           | 0                      | 0                       | 0                                                  |  |  |
| JAN/FEB/MAR   | 0             | 0           | 0             | JAN/FEB/MAR           | 0                      | 0                       | 0                                                  |  |  |

APR/MAY/JUNE

0

0

0

APR/MAY/JUNE

0